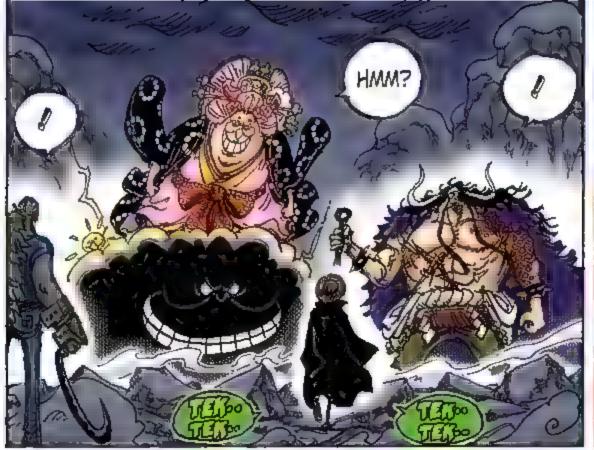

# Story . 55tb.

After two years of hard training, the Straw Hat pirates are back together, first at the Sabaody Archipelago and then through Fish-Man Island to their next stage: the New World!!

Luffy and crew ally with Momonosuke's faction in order to defeat Kaldo, one of the Four Emperors. They overcome hurdles to recruit allies for the raid, but the spy Kanjuro reveals his treachery and kidnaps Momonosuke. The allied

forces chase after him and decide to launch a sneak attack. With new powerful friends in tow, the raid on Onigashima begins!! While the Emperor's followers block the way on the Island, Kaido's daughter Yamato shows up and swears to fight on Luffy's side. The Red-Scabbards samural face off against Kaido on the roof of the castle, fighting to avenge their beloved Lord Oden. But Kaido steadily gains the upper hand... Luffy and others are heading for the roof too, but Kaido's henchman stand in their way.